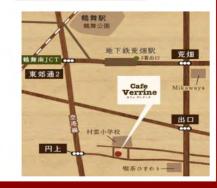

所在地 〒466-0052 愛知県名古屋市昭和区村雲町 27-15 シャンブルムラクモ 1F 営業時間 [ランチ] 11:00~16:00 [ディナータイム] 17:30~21:00 (20:30 L.O) 定休日 火曜日

アクセス 地下鉄「荒畑駅」から徒歩 10 分、JR・地下鉄線「鶴舞駅」から車で約5分