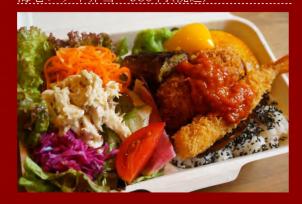

## オードブル 5800円(税込)

フレンチのシェフが作った本格的な料理をご家庭でお楽しみいただけます。 クリスマスやホームパーティーなどご自宅でお客様をお招きするときや 家族でお祝いするときなどにご利用ください。

ヴェリーヌ特製オムライス 980円(税込)

海老フライ弁当 980円(税込)

低温調理のチキン弁当 980円(税込)

当店名物!キッシュ弁当 980円(税込)

ハンバーグ弁当 980円(税込)

お店で味わえるそのままの味をお弁当に 詰め込みました。